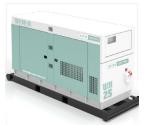

# LOAD BANK 120kW

## **Specifications**

| Model                        | LB 120                                                                                                          |
|------------------------------|-----------------------------------------------------------------------------------------------------------------|
| System components            | Outdoor, Side out of the wind, Control switch, electrical control parts, cooling devices and auxiliary control. |
| Load Steps 14 steps          | 1, 2, 2, 5, 10, 10, 20, 20, 25 , 25 kW                                                                          |
| System standards             | Meet GB, marine standard, military standard, telecommunications standard test                                   |
| Fault Alarm                  | Load short-circuit, fan, load protection of high temperature heat.                                              |
| Resistive load               | The Alloy resistance, Anti-High temperature, Corrosion Prevention, High precision, Long life.                   |
| Connection                   | Star connection 3P4W                                                                                            |
| Total power                  | 120kW (380 415V/3P)                                                                                             |
| Rated voltage                | AC415V                                                                                                          |
| Size                         | 1200 × 900 × 1600mm (L×W×H)                                                                                     |
| Weight                       | 350 kg                                                                                                          |
| Load characteristics         | Resistive load                                                                                                  |
| Load control                 | Manual control, Schneider circuit breakers & contactors                                                         |
| Load accuracy                | ±3%                                                                                                             |
| Three-phase Balance          | Imbalance ≤ 2                                                                                                   |
| Power factor                 | 1.0                                                                                                             |
| Regulation                   | Minimum step 1 k W                                                                                              |
| Working                      | Continuous                                                                                                      |
| Control power                | 2.5kW 415VAC 50Hz/3P4W                                                                                          |
| Temperature EnvironmentRange | -10°C ~ +55°C                                                                                                   |
| Cooling method               | 1 units of forced air cooled set high-power axial fan                                                           |
| Insulation Class             | F                                                                                                               |
| Measurement accuracy         | 0.5 Grade                                                                                                       |
| Load protection              | High-temperature, low wind, over voltage, over current, short circuit protection                                |
| Protection class             | Control Panel IP54, Whole product IP23                                                                          |
| Cabinet Color                | According to customer requirement                                                                               |
| Transportation               | The top can be hoisted.                                                                                         |
| Load extension               | 1 + N load-parallel expansion                                                                                   |
| Application Range            | Marine diesel generator sets, Land diesel generating sets inverter, UPS systems                                 |
| Phase color                  | L1 red, L2 white, L3 blue, N black, PE yellow/green                                                             |