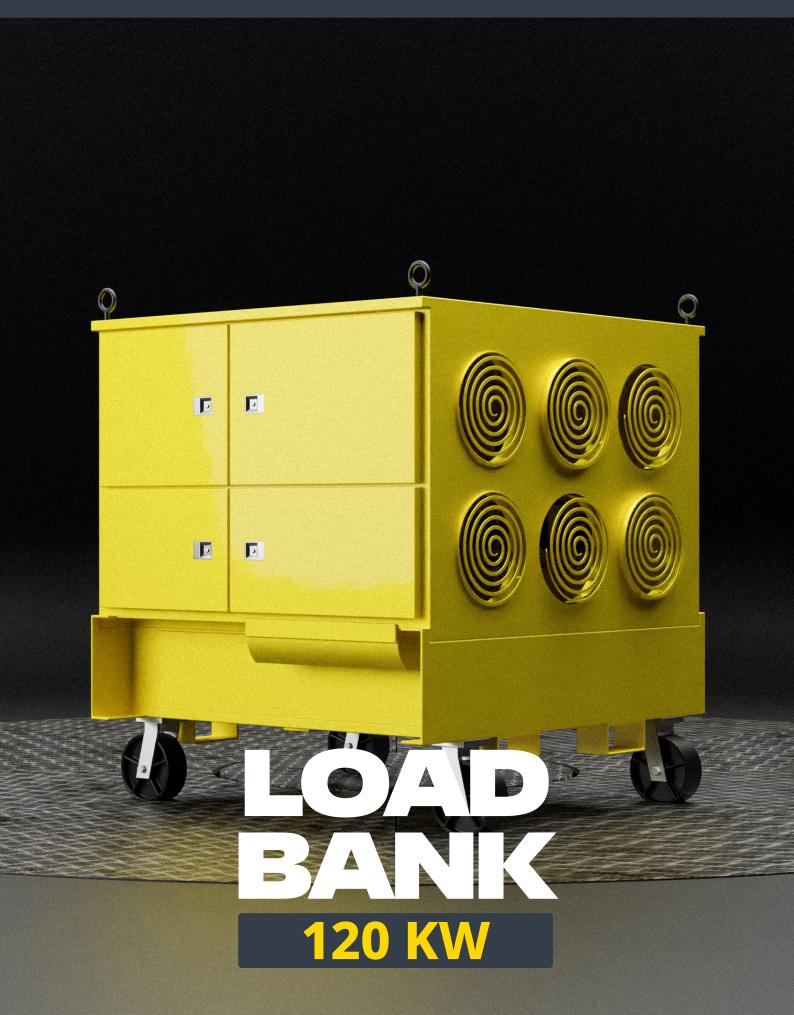

# LOAD BANK 120kW

## **Specifications**

| Model                        | LB 120                                                                                                          |
|------------------------------|-----------------------------------------------------------------------------------------------------------------|
| System components            | Outdoor, Side out of the wind, Control switch, electrical control parts, cooling devices and auxiliary control. |
| Load Steps 14 steps          | 1, 2, 2, 5, 10, 10, 20, 20, 25 , 25 kW                                                                          |
| System standards             | Meet GB, marine standard, military standard, telecommunications standard test                                   |
| Fault Alarm                  | Load short-circuit, fan, load protection of high temperature heat.                                              |
| Resistive load               | The Alloy resistance, Anti-High temperature, Corrosion Prevention, High precision, Long life.                   |
| Connection                   | Star connection 3P4W                                                                                            |
| Total power                  | 120kW (380 415V/3P)                                                                                             |
| Rated voltage                | AC415V                                                                                                          |
| Size                         | 1200 × 900 × 1600mm (L×W×H)                                                                                     |
| Weight                       | 350 kg                                                                                                          |
| Load characteristics         | Resistive load                                                                                                  |
| Load control                 | Manual control, Schneider circuit breakers & contactors                                                         |
| Load accuracy                | ±3%                                                                                                             |
| Three-phase Balance          | Imbalance ≤ 2                                                                                                   |
| Power factor                 | 1.0                                                                                                             |
| Regulation                   | Minimum step 1 k W                                                                                              |
| Working                      | Continuous                                                                                                      |
| Control power                | 2.5kW 415VAC 50Hz/3P4W                                                                                          |
| Temperature EnvironmentRange | -10°C ~ +55°C                                                                                                   |
| Cooling method               | 1 units of forced air cooled set high-power axial fan                                                           |
| Insulation Class             | F                                                                                                               |
| Measurement accuracy         | 0.5 Grade                                                                                                       |
| Load protection              | High-temperature, low wind, over voltage, over current, short circuit protection                                |
| Protection class             | Control Panel IP54, Whole product IP23                                                                          |
| Cabinet Color                | According to customer requirement                                                                               |
| Transportation               | The top can be hoisted.                                                                                         |
| Load extension               | 1 + N load-parallel expansion                                                                                   |
| Application Range            | Marine diesel generator sets, Land diesel generating sets inverter, UPS systems                                 |
| Phase color                  | L1 red, L2 white, L3 blue, N black, PE yellow/green                                                             |