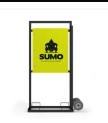

# LOAD BANK 120kW

## **Specifications**

| Model                        | LB 120                                                                                                          |
|------------------------------|-----------------------------------------------------------------------------------------------------------------|
| System components            | Outdoor, Side out of the wind, Control switch, electrical control parts, cooling devices and auxiliary control. |
| Load Steps 14 steps          | 1, 2, 2, 5, 10, 10, 20, 20, 25 , 25 kW                                                                          |
| System standards             | Meet GB, marine standard, military standard, telecommunications standard test                                   |
| Fault Alarm                  | Load short-circuit, fan, load protection of high temperature heat.                                              |
| Resistive load               | The Alloy resistance, Anti-High temperature, Corrosion Prevention, High precision, Long life.                   |
| Connection                   | Star connection 3P4W                                                                                            |
| Total power                  | 120kW (380 415V/3P)                                                                                             |
| Rated voltage                | AC415V                                                                                                          |
| Size                         | 1200 × 900 × 1600mm (L×W×H)                                                                                     |
| Weight                       | 350 kg                                                                                                          |
| Load characteristics         | Resistive load                                                                                                  |
| Load control                 | Manual control, Schneider circuit breakers & contactors                                                         |
| Load accuracy                | ±3%                                                                                                             |
| Three-phase Balance          | Imbalance ≤ 2                                                                                                   |
| Power factor                 | 1.0                                                                                                             |
| Regulation                   | Minimum step 1 k W                                                                                              |
| Working                      | Continuous                                                                                                      |
| Control power                | 2.5kW 415VAC 50Hz/3P4W                                                                                          |
| Temperature EnvironmentRange | -10°C ~ +55°C                                                                                                   |
| Cooling method               | 1 units of forced air cooled set high-power axial fan                                                           |
| Insulation Class             | F                                                                                                               |
| Measurement accuracy         | 0.5 Grade                                                                                                       |
| Load protection              | High-temperature, low wind, over voltage, over current, short circuit protection                                |
| Protection class             | Control Panel IP54, Whole product IP23                                                                          |
| Cabinet Color                | According to customer requirement                                                                               |
| Transportation               | The top can be hoisted.                                                                                         |
| Load extension               | 1 + N load-parallel expansion                                                                                   |
| Application Range            | Marine diesel generator sets, Land diesel generating sets inverter, UPS systems                                 |
| Phase color                  | L1 red, L2 white, L3 blue, N black, PE yellow/green                                                             |