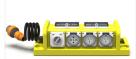

## **Specifications**

| Model                        | LB 120                                                                                                          |
|------------------------------|-----------------------------------------------------------------------------------------------------------------|
| System components            | Outdoor, Side out of the wind, Control switch, electrical control parts, cooling devices and auxiliary control. |
| Load Steps 14 steps          | 1, 2, 2, 5, 10, 10, 20, 20, 25 , 25 kW                                                                          |
| System standards             | Meet GB, marine standard, military standard, telecommunications standard test                                   |
| Fault Alarm                  | Load short-circuit, fan, load protection of high temperature heat.                                              |
| Resistive load               | The Alloy resistance, Anti-High temperature, Corrosion Prevention, High precision, Long life.                   |
| Connection                   | Star connection 3P4W                                                                                            |
| Total power                  | 120kW (380 415V/3P)                                                                                             |
| Rated voltage                | AC415V                                                                                                          |
| Size                         | 1200 × 900 × 1600mm (L×W×H)                                                                                     |
| Weight                       | 350 kg                                                                                                          |
| Load characteristics         | Resistive load                                                                                                  |
| Load control                 | Manual control, Schneider circuit breakers & contactors                                                         |
| Load accuracy                | ±3%                                                                                                             |
| Three-phase Balance          | Imbalance ≤ 2                                                                                                   |
| Power factor                 | 1.0                                                                                                             |
| Regulation                   | Minimum step 1 k W                                                                                              |
| Working                      | Continuous                                                                                                      |
| Control power                | 2.5kW 415VAC 50Hz/3P4W                                                                                          |
| Temperature EnvironmentRange | -10°C ~ +55°C                                                                                                   |
| Cooling method               | 1 units of forced air cooled set high-power axial fan                                                           |
| Insulation Class             | F                                                                                                               |
| Measurement accuracy         | 0.5 Grade                                                                                                       |
| Load protection              | High-temperature, low wind, over voltage, over current, short circuit protection                                |
| Protection class             | Control Panel IP54, Whole product IP23                                                                          |
| Cabinet Color                | According to customer requirement                                                                               |
| Transportation               | The top can be hoisted.                                                                                         |
| Load extension               | 1 + N load-parallel expansion                                                                                   |
| Application Range            | Marine diesel generator sets, Land diesel generating sets inverter, UPS systems                                 |
| Phase color                  | L1 red, L2 white, L3 blue, N black, PE yellow/green                                                             |