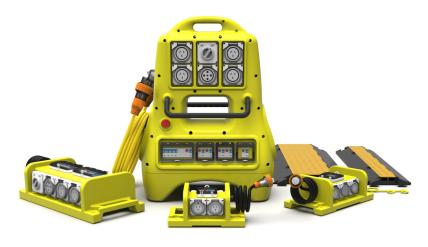

#### **DISTRIBUTION 10A - 1000A**

**HANDHELD** 

сомво

STACKABLE

**MASTER BOARD** 

**LOAD BANKS** 