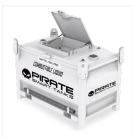

## **Specifications**

| Model                        | LB 120                                                                                                          |
|------------------------------|-----------------------------------------------------------------------------------------------------------------|
| System components            | Outdoor, Side out of the wind, Control switch, electrical control parts, cooling devices and auxiliary control. |
| Load Steps 14 steps          | 1, 2, 2, 5, 10, 10, 20, 20, 25 , 25 kW                                                                          |
| System standards             | Meet GB, marine standard, military standard, telecommunications standard test                                   |
| Fault Alarm                  | Load short-circuit, fan, load protection of high temperature heat.                                              |
| Resistive load               | The Alloy resistance, Anti-High temperature, Corrosion Prevention, High precision, Long life.                   |
| Connection                   | Star connection 3P4W                                                                                            |
| Total power                  | 120kW (380 415V/3P)                                                                                             |
| Rated voltage                | AC415V                                                                                                          |
| Size                         | 1200 × 900 × 1600mm (L×W×H)                                                                                     |
| Weight                       | 350 kg                                                                                                          |
| Load characteristics         | Resistive load                                                                                                  |
| Load control                 | Manual control, Schneider circuit breakers & contactors                                                         |
| Load accuracy                | ±3%                                                                                                             |
| Three-phase Balance          | Imbalance ≤ 2                                                                                                   |
| Power factor                 | 1.0                                                                                                             |
| Regulation                   | Minimum step 1 k W                                                                                              |
| Working                      | Continuous                                                                                                      |
| Control power                | 2.5kW 415VAC 50Hz/3P4W                                                                                          |
| Temperature EnvironmentRange | -10°C ~ +55°C                                                                                                   |
| Cooling method               | 1 units of forced air cooled set high-power axial fan                                                           |
| Insulation Class             | F                                                                                                               |
| Measurement accuracy         | 0.5 Grade                                                                                                       |
| Load protection              | High-temperature, low wind, over voltage, over current, short circuit protection                                |
| Protection class             | Control Panel IP54, Whole product IP23                                                                          |
| Cabinet Color                | According to customer requirement                                                                               |
| Transportation               | The top can be hoisted.                                                                                         |
| Load extension               | 1 + N load-parallel expansion                                                                                   |
| Application Range            | Marine diesel generator sets, Land diesel generating sets inverter, UPS systems                                 |
| Phase color                  | L1 red, L2 white, L3 blue, N black, PE yellow/green                                                             |