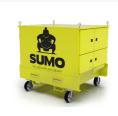

# LOAD BANK 120kW

## **Specifications**

| Model                        | LB 120                                                                                                          |
|------------------------------|-----------------------------------------------------------------------------------------------------------------|
| System components            | Outdoor, Side out of the wind, Control switch, electrical control parts, cooling devices and auxiliary control. |
| Load Steps 14 steps          | 1, 2, 2, 5, 10, 10, 20, 20, 25 , 25 kW                                                                          |
| System standards             | Meet GB, marine standard, military standard, telecommunications standard test                                   |
| Fault Alarm                  | Load short-circuit, fan, load protection of high temperature heat.                                              |
| Resistive load               | The Alloy resistance, Anti-High temperature, Corrosion Prevention, High precision, Long life.                   |
| Connection                   | Star connection 3P4W                                                                                            |
| Total power                  | 120kW (380 415V/3P)                                                                                             |
| Rated voltage                | AC415V                                                                                                          |
| Size                         | 1200 × 900 × 1600mm (L×W×H)                                                                                     |
| Weight                       | 350 kg                                                                                                          |
| Load characteristics         | Resistive load                                                                                                  |
| Load control                 | Manual control, Schneider circuit breakers & contactors                                                         |
| Load accuracy                | ±3%                                                                                                             |
| Three-phase Balance          | Imbalance ≤ 2                                                                                                   |
| Power factor                 | 1.0                                                                                                             |
| Regulation                   | Minimum step 1 k W                                                                                              |
| Working                      | Continuous                                                                                                      |
| Control power                | 2.5kW 415VAC 50Hz/3P4W                                                                                          |
| Temperature EnvironmentRange | -10°C ~ +55°C                                                                                                   |
| Cooling method               | 1 units of forced air cooled set high-power axial fan                                                           |
| Insulation Class             | F                                                                                                               |
| Measurement accuracy         | 0.5 Grade                                                                                                       |
| Load protection              | High-temperature, low wind, over voltage, over current, short circuit protection                                |
| Protection class             | Control Panel IP54, Whole product IP23                                                                          |
| Cabinet Color                | According to customer requirement                                                                               |
| Transportation               | The top can be hoisted.                                                                                         |
| Load extension               | 1 + N load-parallel expansion                                                                                   |
| Application Range            | Marine diesel generator sets, Land diesel generating sets inverter, UPS systems                                 |
| Phase color                  | L1 red, L2 white, L3 blue, N black, PE yellow/green                                                             |