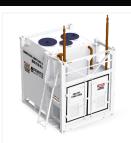

## **Specifications**

| Model                        | LB 120                                                                                                          |
|------------------------------|-----------------------------------------------------------------------------------------------------------------|
| System components            | Outdoor, Side out of the wind, Control switch, electrical control parts, cooling devices and auxiliary control. |
| Load Steps 14 steps          | 1, 2, 2, 5, 10, 10, 20, 20, 25 , 25 kW                                                                          |
| System standards             | Meet GB, marine standard, military standard, telecommunications standard test                                   |
| Fault Alarm                  | Load short-circuit, fan, load protection of high temperature heat.                                              |
| Resistive load               | The Alloy resistance, Anti-High temperature, Corrosion Prevention, High precision, Long life.                   |
| Connection                   | Star connection 3P4W                                                                                            |
| Total power                  | 120kW (380 415V/3P)                                                                                             |
| Rated voltage                | AC415V                                                                                                          |
| Size                         | 1200 × 900 × 1600mm (L×W×H)                                                                                     |
| Weight                       | 350 kg                                                                                                          |
| Load characteristics         | Resistive load                                                                                                  |
| Load control                 | Manual control, Schneider circuit breakers & contactors                                                         |
| Load accuracy                | ±3%                                                                                                             |
| Three-phase Balance          | Imbalance ≤ 2                                                                                                   |
| Power factor                 | 1.0                                                                                                             |
| Regulation                   | Minimum step 1 k W                                                                                              |
| Working                      | Continuous                                                                                                      |
| Control power                | 2.5kW 415VAC 50Hz/3P4W                                                                                          |
| Temperature EnvironmentRange | -10°C ~ +55°C                                                                                                   |
| Cooling method               | 1 units of forced air cooled set high-power axial fan                                                           |
| Insulation Class             | F                                                                                                               |
| Measurement accuracy         | 0.5 Grade                                                                                                       |
| Load protection              | High-temperature, low wind, over voltage, over current, short circuit protection                                |
| Protection class             | Control Panel IP54, Whole product IP23                                                                          |
| Cabinet Color                | According to customer requirement                                                                               |
| Transportation               | The top can be hoisted.                                                                                         |
| Load extension               | 1 + N load-parallel expansion                                                                                   |
| Application Range            | Marine diesel generator sets, Land diesel generating sets inverter, UPS systems                                 |
| Phase color                  | L1 red, L2 white, L3 blue, N black, PE yellow/green                                                             |