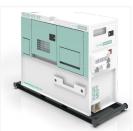

# LOAD BANK 120kW

## **Specifications**

| Model                        | LB 120                                                                                                          |
|------------------------------|-----------------------------------------------------------------------------------------------------------------|
| System components            | Outdoor, Side out of the wind, Control switch, electrical control parts, cooling devices and auxiliary control. |
| Load Steps 14 steps          | 1, 2, 2, 5, 10, 10, 20, 20, 25 , 25 kW                                                                          |
| System standards             | Meet GB, marine standard, military standard, telecommunications standard test                                   |
| Fault Alarm                  | Load short-circuit, fan, load protection of high temperature heat.                                              |
| Resistive load               | The Alloy resistance, Anti-High temperature, Corrosion Prevention, High precision, Long life.                   |
| Connection                   | Star connection 3P4W                                                                                            |
| Total power                  | 120kW (380 415V/3P)                                                                                             |
| Rated voltage                | AC415V                                                                                                          |
| Size                         | 1200 × 900 × 1600mm (L×W×H)                                                                                     |
| Weight                       | 350 kg                                                                                                          |
| Load characteristics         | Resistive load                                                                                                  |
| Load control                 | Manual control, Schneider circuit breakers & contactors                                                         |
| Load accuracy                | ±3%                                                                                                             |
| Three-phase Balance          | Imbalance ≤ 2                                                                                                   |
| Power factor                 | 1.0                                                                                                             |
| Regulation                   | Minimum step 1 k W                                                                                              |
| Working                      | Continuous                                                                                                      |
| Control power                | 2.5kW 415VAC 50Hz/3P4W                                                                                          |
| Temperature EnvironmentRange | -10°C ~ +55°C                                                                                                   |
| Cooling method               | 1 units of forced air cooled set high-power axial fan                                                           |
| Insulation Class             | F                                                                                                               |
| Measurement accuracy         | 0.5 Grade                                                                                                       |
| Load protection              | High-temperature, low wind, over voltage, over current, short circuit protection                                |
| Protection class             | Control Panel IP54, Whole product IP23                                                                          |
| Cabinet Color                | According to customer requirement                                                                               |
| Transportation               | The top can be hoisted.                                                                                         |
| Load extension               | 1 + N load-parallel expansion                                                                                   |
| Application Range            | Marine diesel generator sets, Land diesel generating sets inverter, UPS systems                                 |
| Phase color                  | L1 red, L2 white, L3 blue, N black, PE yellow/green                                                             |