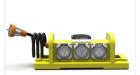

## **Specifications**

| Model                        | LB 120                                                                                                          |
|------------------------------|-----------------------------------------------------------------------------------------------------------------|
| System components            | Outdoor, Side out of the wind, Control switch, electrical control parts, cooling devices and auxiliary control. |
| Load Steps 14 steps          | 1, 2, 2, 5, 10, 10, 20, 20, 25 , 25 kW                                                                          |
| System standards             | Meet GB, marine standard, military standard, telecommunications standard test                                   |
| Fault Alarm                  | Load short-circuit, fan, load protection of high temperature heat.                                              |
| Resistive load               | The Alloy resistance, Anti-High temperature, Corrosion Prevention, High precision, Long life.                   |
| Connection                   | Star connection 3P4W                                                                                            |
| Total power                  | 120kW (380 415V/3P)                                                                                             |
| Rated voltage                | AC415V                                                                                                          |
| Size                         | 1200 × 900 × 1600mm (L×W×H)                                                                                     |
| Weight                       | 350 kg                                                                                                          |
| Load characteristics         | Resistive load                                                                                                  |
| Load control                 | Manual control, Schneider circuit breakers & contactors                                                         |
| Load accuracy                | ±3%                                                                                                             |
| Three-phase Balance          | Imbalance ≤ 2                                                                                                   |
| Power factor                 | 1.0                                                                                                             |
| Regulation                   | Minimum step 1 k W                                                                                              |
| Working                      | Continuous                                                                                                      |
| Control power                | 2.5kW 415VAC 50Hz/3P4W                                                                                          |
| Temperature EnvironmentRange | -10°C ~ +55°C                                                                                                   |
| Cooling method               | 1 units of forced air cooled set high-power axial fan                                                           |
| Insulation Class             | F                                                                                                               |
| Measurement accuracy         | 0.5 Grade                                                                                                       |
| Load protection              | High-temperature, low wind, over voltage, over current, short circuit protection                                |
| Protection class             | Control Panel IP54, Whole product IP23                                                                          |
| Cabinet Color                | According to customer requirement                                                                               |
| Transportation               | The top can be hoisted.                                                                                         |
| Load extension               | 1 + N load-parallel expansion                                                                                   |
| Application Range            | Marine diesel generator sets, Land diesel generating sets inverter, UPS systems                                 |
| Phase color                  | L1 red, L2 white, L3 blue, N black, PE yellow/green                                                             |