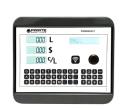

## **Specifications**

| Model                        | LB 120                                                                                                          |
|------------------------------|-----------------------------------------------------------------------------------------------------------------|
| System components            | Outdoor, Side out of the wind, Control switch, electrical control parts, cooling devices and auxiliary control. |
| Load Steps 14 steps          | 1, 2, 2, 5, 10, 10, 20, 20, 25 , 25 kW                                                                          |
| System standards             | Meet GB, marine standard, military standard, telecommunications standard test                                   |
| Fault Alarm                  | Load short-circuit, fan, load protection of high temperature heat.                                              |
| Resistive load               | The Alloy resistance, Anti-High temperature, Corrosion Prevention, High precision, Long life.                   |
| Connection                   | Star connection 3P4W                                                                                            |
| Total power                  | 120kW (380 415V/3P)                                                                                             |
| Rated voltage                | AC415V                                                                                                          |
| Size                         | 1200 × 900 × 1600mm (L×W×H)                                                                                     |
| Weight                       | 350 kg                                                                                                          |
| Load characteristics         | Resistive load                                                                                                  |
| Load control                 | Manual control, Schneider circuit breakers & contactors                                                         |
| Load accuracy                | ±3%                                                                                                             |
| Three-phase Balance          | Imbalance ≤ 2                                                                                                   |
| Power factor                 | 1.0                                                                                                             |
| Regulation                   | Minimum step 1 k W                                                                                              |
| Working                      | Continuous                                                                                                      |
| Control power                | 2.5kW 415VAC 50Hz/3P4W                                                                                          |
| Temperature EnvironmentRange | -10°C ~ +55°C                                                                                                   |
| Cooling method               | 1 units of forced air cooled set high-power axial fan                                                           |
| Insulation Class             | F                                                                                                               |
| Measurement accuracy         | 0.5 Grade                                                                                                       |
| Load protection              | High-temperature, low wind, over voltage, over current, short circuit protection                                |
| Protection class             | Control Panel IP54, Whole product IP23                                                                          |
| Cabinet Color                | According to customer requirement                                                                               |
| Transportation               | The top can be hoisted.                                                                                         |
| Load extension               | 1 + N load-parallel expansion                                                                                   |
| Application Range            | Marine diesel generator sets, Land diesel generating sets inverter, UPS systems                                 |
| Phase color                  | L1 red, L2 white, L3 blue, N black, PE yellow/green                                                             |