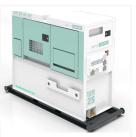

# LOAD BANK 120kW

## **Specifications**

| Model                        | LB 120                                                                                                          |
|------------------------------|-----------------------------------------------------------------------------------------------------------------|
| System components            | Outdoor, Side out of the wind, Control switch, electrical control parts, cooling devices and auxiliary control. |
| Load Steps 14 steps          | 1, 2, 2, 5, 10, 10, 20, 20, 25 , 25 kW                                                                          |
| System standards             | Meet GB, marine standard, military standard, telecommunications standard test                                   |
| Fault Alarm                  | Load short-circuit, fan, load protection of high temperature heat.                                              |
| Resistive load               | The Alloy resistance, Anti-High temperature, Corrosion Prevention, High precision, Long life.                   |
| Connection                   | Star connection 3P4W                                                                                            |
| Total power                  | 120kW (380 415V/3P)                                                                                             |
| Rated voltage                | AC415V                                                                                                          |
| Size                         | 1200 × 900 × 1600mm (L×W×H)                                                                                     |
| Weight                       | 350 kg                                                                                                          |
| Load characteristics         | Resistive load                                                                                                  |
| Load control                 | Manual control, Schneider circuit breakers & contactors                                                         |
| Load accuracy                | ±3%                                                                                                             |
| Three-phase Balance          | Imbalance ≤ 2                                                                                                   |
| Power factor                 | 1.0                                                                                                             |
| Regulation                   | Minimum step 1 k W                                                                                              |
| Working                      | Continuous                                                                                                      |
| Control power                | 2.5kW 415VAC 50Hz/3P4W                                                                                          |
| Temperature EnvironmentRange | -10°C ~ +55°C                                                                                                   |
| Cooling method               | 1 units of forced air cooled set high-power axial fan                                                           |
| Insulation Class             | F                                                                                                               |
| Measurement accuracy         | 0.5 Grade                                                                                                       |
| Load protection              | High-temperature, low wind, over voltage, over current, short circuit protection                                |
| Protection class             | Control Panel IP54, Whole product IP23                                                                          |
| Cabinet Color                | According to customer requirement                                                                               |
| Transportation               | The top can be hoisted.                                                                                         |
| Load extension               | 1 + N load-parallel expansion                                                                                   |
| Application Range            | Marine diesel generator sets, Land diesel generating sets inverter, UPS systems                                 |
| Phase color                  | L1 red, L2 white, L3 blue, N black, PE yellow/green                                                             |