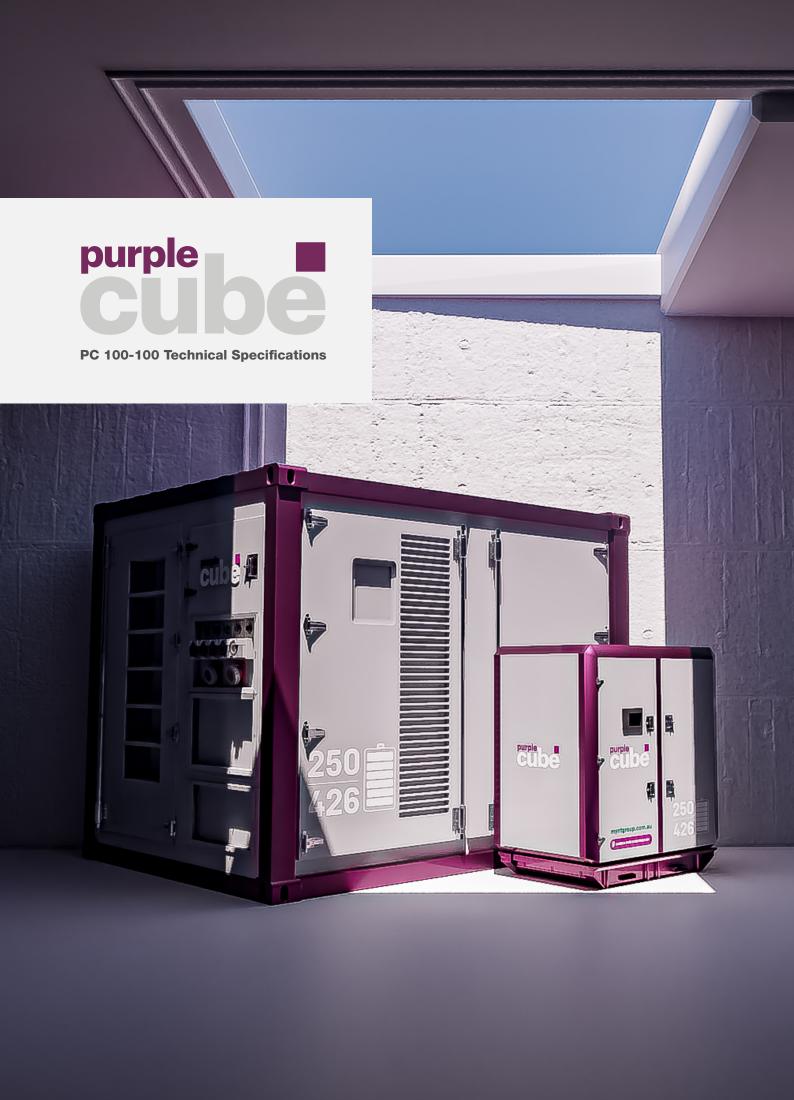

# PC 100-100

#### **Energy Specs**

| Rated Power                             | 100 kVA        |
|-----------------------------------------|----------------|
| Voltage                                 | 415 VAC        |
| Frequency                               | 50 Hz          |
|                                         |                |
| Nominal AC current                      | 139 A          |
| Nominal AC current  Max AC current(10s) | 139 A<br>347 A |

#### **Electrical Specs**

| Cell chemistry     | LiFePO4  |
|--------------------|----------|
| Nominal capacity   | 102 kWh  |
| Effective capacity | 91.8 kWh |
| Recharging time    | 2h@51kW  |
| Discharging time   | 1h@92kW  |

| Lifetime (80% DoD)        | 7000 Cycles @ 80% DoD            |
|---------------------------|----------------------------------|
| Battery management system | Automotive grade BMS             |
| Temperature control       | Liquid cooling / PI heating film |
| DoD% (depth of discharge) | 90%                              |

#### **General Specs**

| Dimensions (L x W x H) | 2300 x 1150 x 2200 mm |
|------------------------|-----------------------|
| Weight                 | 2200 kg               |
| Protection class       | IP54                  |

| Operating temperature | -20 to +50 â,,f |
|-----------------------|-----------------|
| Humidity              | 0-95%           |
| Corrosion protection  | C3 (C5M)        |
| Sound power level     | <50 dB(A)       |

## **Controller Specs**

| Remote generator start | Dry contact relay /<br>MODBUS |
|------------------------|-------------------------------|
|------------------------|-------------------------------|