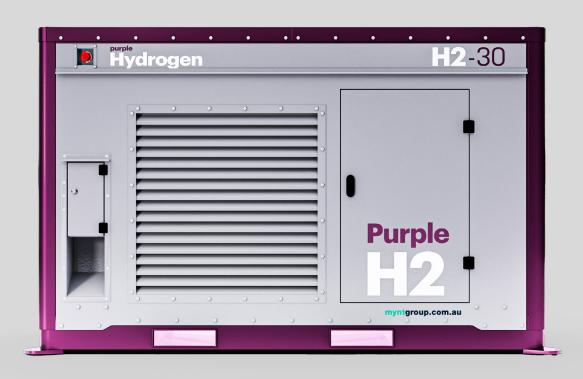

# Purple | December 2 | December

H2 - 30

Technical Specifications

#### **H2 - 30 Specs**

| Net Continuous Power                | 30KW          |
|-------------------------------------|---------------|
| Cruise Mode Fuel Consumption        | 0.78kg/hr     |
| Cruise Mode Power                   | 15KW          |
| Net Cruise Mode Efficiency          | 58%           |
| Output Voltage Range                | 115VDC-235VDC |
| Maximum Current                     | 300A          |
| Hydrogen Fuel Supply Pressure       | 8.5 bara      |
| Ambient Operating Temperature Range | -30C - 50C    |