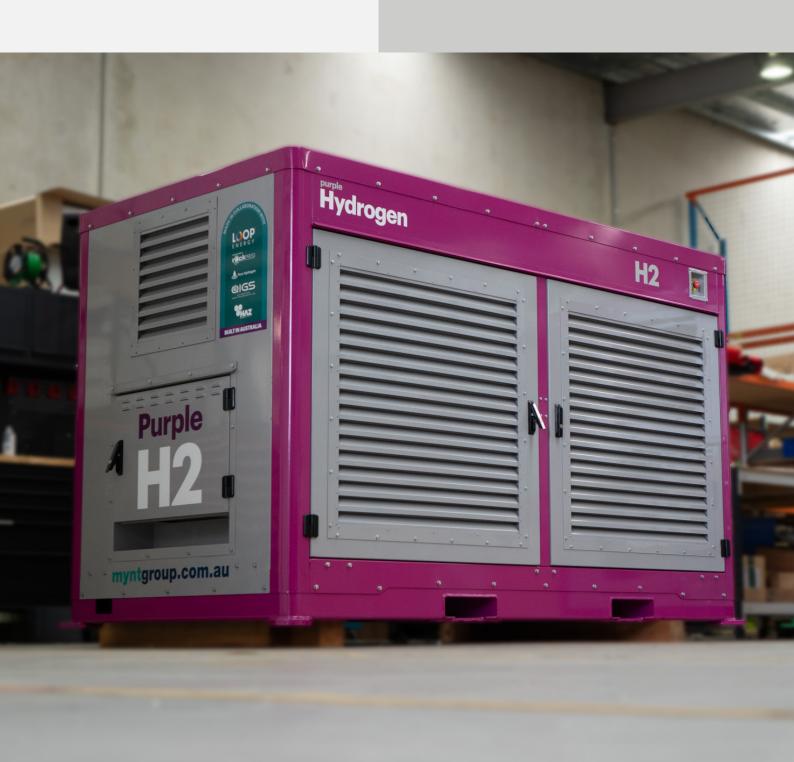

# Purple | December 2 | December

H2 - 30

Technical Specifications

#### **H2 - 30 Specs**

| Net Continuous Power                | 30KW          |
|-------------------------------------|---------------|
| Cruise Mode Fuel Consumption        | 0.78kg/hr     |
| Cruise Mode Power                   | 15KW          |
| Net Cruise Mode Efficiency          | 58%           |
| Output Voltage Range                | 115VDC-235VDC |
| Maximum Current                     | 300A          |
| Hydrogen Fuel Supply Pressure       | 8.5 bara      |
| Ambient Operating Temperature Range | -30C - 50C    |