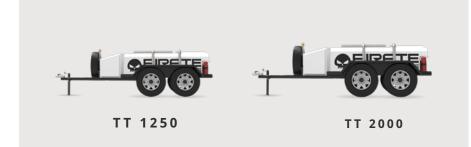

nner tank can be removed from the outer tank for long term testing, cleaning and maintenance.

•Tank module can be removed for maintenance.

•Bunded Lockable Pump Bay Housing. •Tank fueling area features mechanical level gauge, numerous spare ports for connection of support equipment, anti static fill tube and weatherproof recessed housing.

#### **Adaptable Fuel Cells**

Meets requirements for towing of fuel in accordance with Australia Dangerous Goods Transport regulations. For hire company applications or stationary equipment connection requirements (such as generators, lighting towers, pumps etc). We provide 2 x suction connection (with foot valves) points and 2 x return connection points located at the rear of the trailer for simple / quick connection to site equipment.

#### Models



# **Options Available**

Solar Panel Fire extinguisher, wheel chocks and stainless steel brackets, reflective tape, wheel nut indicators.



# Specifications

| Capacity          | 2,000L             |
|-------------------|--------------------|
| Lenght (mm)       | 4565 x 1839 x 1629 |
| Empty Weight (kg) | 1300.0             |
| Registered        | Yes                |
| Brake system      | Electrical         |
| Amber Light       | 12V DC             |

myntgroup.com.au PH: 1300 415 240









ELECTRIC













# 1300 415 240 myntgroup.com.au

# **Product Family**

# **GENERATORS 6KVA - 1500KVA**





**DISTRIBUTION 10A - 1000A**