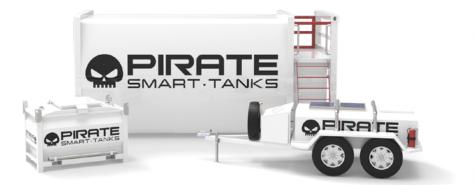

# Tow Tanks: TT 2,000

#### SELF BUNDED (DOUBLE WALL), REGISTERED

Containerised Fully Bunded (Double Wall)

Storage and Dispensing of Diesel, Lubricants, Kerosene, Petrol & Waste Oil

Culus Listed, tested to UL requirements

#### **Low Profile Trailers**

### Safer Fuel Cells

This innovative self bunded trailer range meets the requirements of the Mining, Civil Construction, Hire Industry and General Industrial Markets. A low profile, low centre of gravity, aerodynamic style trailer to deliver a smooth, safe towing experience.. •True self bunded, tank in tank design. The inner tank can be removed from the outer tank for long term testing, cleaning and maintenance.

•Tank module can be removed for maintenance.

•Bunded Lockable Pump Bay Housing. •Tank fueling area features mechanical level gauge, numerous spare ports for connection of support equipment, anti static fill tube and weatherproof recessed housing.

#### **Adaptable Fuel Cells**

Meets requirements for towing of fuel in accordance with Australia Dangerous Goods Transport regulations. For hire company applications or stationary equipment connection requirements (such as generators, lighting towers, pumps etc). We provide 2 x suction connection (with foot valves) points and 2 x return connection points located at the rear of the trailer for simple / quick connection to site equipment.

# Specifications

| Capacity          | 2,000L             |
|-------------------|--------------------|
| Lenght (mm)       | 4565 x 1839 x 1629 |
| Empty Weight (kg) | 1300.0             |
| Registered        | Yes                |
| Brake system      | Electrical         |
| Amber Light       | 12V DC             |