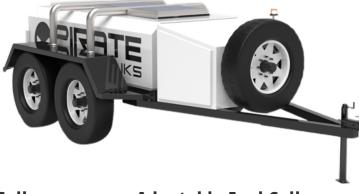

#### **Low Profile Trailers**

### Safer Fuel Cells

This innovative self bunded trailer range meets the requirements of the Mining, Civil Construction, Hire Industry and General Industrial Markets. A low profile, low centre of gravity, aerodynamic style trailer to deliver a smooth, safe towing experience.. •True self bunded, tank in tank design. The inner tank can be removed from the outer tank for long term testing, cleaning and maintenance.

#### **Adaptable Fuel Cells**

Meets requirements for towing of fuel in accordance with Australia Dangerous Goods Transport regulations. For hire company applications or stationary equipment connection requirements (such as generators, lighting towers, pumps etc). We provide 2 x suction connection (with foot valves) points and 2 x return connection points located at the rear of the trailer for simple / quick connection to site equipment.