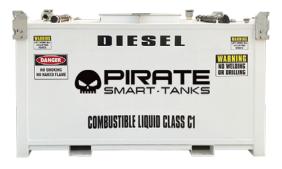

# Lift & Shift:LS 4

## **BAFFLED TANKS , 110% SELF BUNDED**

Baffled Can be transported full of fuel

Storage and Dispensing of Diesel, Lubricants, Kerosene, Petrol & Waste Oil

Culus Listed, tested to UL requirements

## **Safer Fuel Cells**

•100% self bunded The outer tank will hold 110% of the inner tank's capacity

•Removable lid for ease of maintenance.

•UN31A/Y approved for the transport of Dangerous Goods by Road, Rail and Sea, Packaging Groups II & III. Secure hose entry and vexit ports.
Tank can feed and return from up to
3 generators at once.
4 x way forklift pockets.
Mechanical contents gauge.
Generator hose suction and return points.
Supplied with all required statutory decals.

Adaptable Fuel Cells

•Fully certified Crane Lifting Lugs, and can be transported and lifted when full of liquid.

•Stackable - 3-high empty and 2-high when full.

•Pumps, connections and hoses are housed and can be locked within the bund, even in use.

# **Specifications**

| Safe FIll Level (L) | 4000L                                                                           |
|---------------------|---------------------------------------------------------------------------------|
| Capacity (L)        | 4500L                                                                           |
| Empty Weight (kg)   | 4500L                                                                           |
| Dimensions (mm)     | 2294 x 2084 x 1270                                                              |
| Certification       | Certificate of Compliance #20121129-MH49493 for UL 142, ULC-S601, and ULC-S653. |