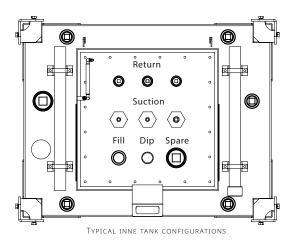

## Configuration

# **Option Configurations**

- 70LPM Transfer Pump
- Waste Oil Configuration