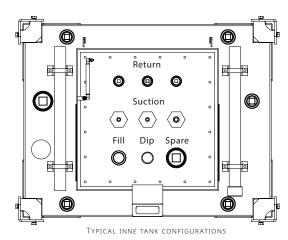

# Configuration

# **Option Configurations**

- 70LPM Transfer Pump
- Waste Oil Configuration