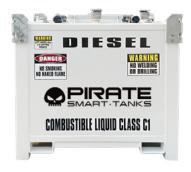

### **BAFFLED TANKS**, 110% SELF BUNDED

Baffled Can be transported full of fuel

Storage and Dispensing of Diesel, Lubricants, Kerosene, Petrol & Waste Oil

Culus Listed, tested to UL requirements

# Safer Fuel Cells

•100% self bunded The outer tank will hold 110% of the inner tank's capacity

•Removable lid for ease of maintenance.

•UN31A/Y approved for the transport of Dangerous Goods by Road, Rail and Sea, Packaging Groups II & III. Secure hose entry and vexit ports.
Tank can feed and return from up to 3 generators at once.
4 x way forklift pockets.
Mechanical contents gauge.
Generator hose suction and return points.
Supplied with all required statutory decals. **Adaptable Fuel Cells** 

•Fully certified Crane Lifting Lugs, and can be transported and lifted when full of liquid.

•Stackable - 3-high empty and 2-high when full.

•Pumps, connections and hoses are housed and can be locked within the bund, even in use.

•Fully lockable lid on gas struts.

# **Specifications**

| Safe FIll Level (L) | 1000L                                                                           |
|---------------------|---------------------------------------------------------------------------------|
| Capacity (L)        | 1100L                                                                           |
| Empty Weight (kg)   | 1100L                                                                           |
| Dimensions (mm)     | 1374 x 1086 x 1270                                                              |
| Certification       | Certificate of Compliance #20121129-MH49493 for UL 142, ULC-S601, and ULC-S653. |