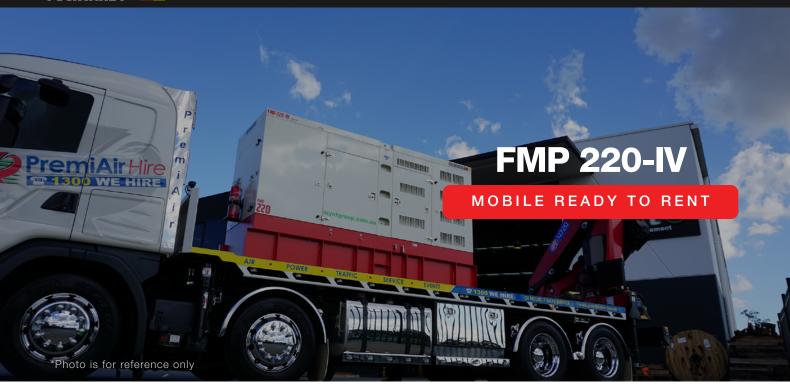

# **FMP 220-IV**

Technical Specifications

# MOBILE READY TO RENT

As with stationary applications, a generator in a mobile application will be the main source of power, so fuel economy should be the primary decisionmaking criteria when selecting a generator. Mobile application generators are also moved from site to site using cranes, forklfts and trucks, and as such must be built with a very robust frame and canopy to ensure durability. Fuchtardt's FMP Mobile series of generators come standard with a host of rental, construction and mining ready features, including bunded fork pocket skid base fuel tank, lockable battery isolators, centre lifts points, emergency stop, earth leakage protected outlet kits, fire extinguishers, and three way fuel valves for connection to external bulk fuel cells.