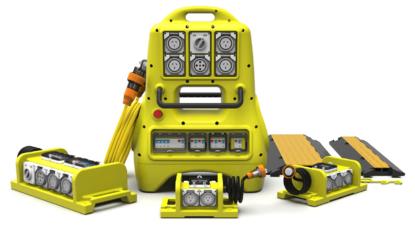

# MOBILE READY TO RENT

As with stationary applications, a generator in a mobile application will be the main source of power, so fuel economy should be the primary decisionmaking criteria when selecting a generator. Mobile application generators are also moved from site to site using cranes, forklfts and trucks, and as such must be built with a very robust frame and canopy to ensure durability. Fuchtardt's FMP Mobile series of generators come standard with a host of rental, construction and mining ready features, including bunded fork pocket skid base fuel tank, lockable battery isolators, centre lifts points, emergency stop, earth leakage protected outlet kits, fire extinguishers, and three way fuel valves for connection to external bulk fuel cells.