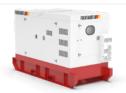

# **FMP 220-IV**

Technical Specifications

# FMP 220-IV Specs

| Rated Power Prime (Kva)   | 200kVA             |
|---------------------------|--------------------|
| Rated Power Standby (Kva) | 220kVA             |
| Frequency (Hz)            | 50HZ               |
| Rated Speed (RPM)         | 1500RPM            |
| Rated Voltage (V)         | 415                |
| Pf (%)                    | 0.8                |
| Control System            | Digital            |
| Alternator Model          | UCI 274H           |
| Engine Model              | NEF67TM7           |
| Dimensions (LxWxH mm)     | 3600 x 1244 x 2233 |
| Wet Weight (Kg)           | 3699.0             |
| Fuel Tank Capacity (L)    | 750                |

# MOBILE READY TO RENT

As with stationary applications, a generator in a mobile application will be the main source of power, so fuel economy should be the primary decisionmaking criteria when selecting a generator. Mobile application generators are also moved from site to site using cranes, forklfts and trucks, and as such must be built with a very robust frame and canopy to ensure durability. Fuchtardt's FMP Mobile series of generators come standard with a host of rental, construction and mining ready features, including bunded fork pocket skid base fuel tank, lockable battery isolators, centre lifts points, emergency stop, earth leakage protected outlet kits, fire extinguishers, and three way fuel valves for connection to external bulk fuel cells.