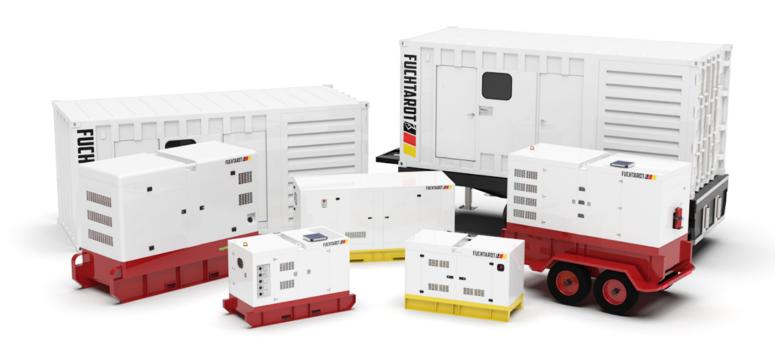

# MYNT PRODUCT RANGE:

purple

## **GENERATORS 6KVA**

**STANDBY** 

**STATIONARY** 

**MOBILE** 

**TRAILER** 

**CONTAINER** 

**HEAVY DUTY** 

**BIG TANK** 

**WHISPER** 

WHISPER BIG TANK

**INVERTER** 

## **CELLS 1KI**

**LIFT & SHIFT** 

STATIC STORAGE

**TOW TANKS** 

**BULK STORAGE** 

**SMARTS** 

**HANDHELD** 

СОМВО

**STACKABLE** 

**MASTER BOARD** 

**LOAD BANKS** 

# RENEWABLE RANGE

**HYBRID** 

**BATTERY** 

**HYDROGEN** 

CONTAINER **BATTERY** 

**FILTERS**