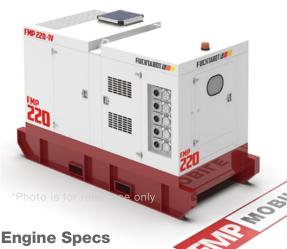

# **FMP 220-IV**

Technical Specifications

# FMP 220-IV Specs

| Rated Power Prime (Kva)   | 200kVA             |
|---------------------------|--------------------|
| Rated Power Standby (Kva) | 220kVA             |
| Frequency (Hz)            | 50HZ               |
| Rated Speed (RPM)         | 1500RPM            |
| Rated Voltage (V)         | 415                |
| Pf (%)                    | 0.8                |
| Control System            | Digital            |
| Alternator Model          | UCI 274H           |
| Engine Model              | NEF67TM7           |
| Dimensions (LxWxH mm)     | 3600 x 1244 x 2233 |
| Wet Weight (Kg)           | 3699.0             |
| Fuel Tank Capacity (L)    | 750                |

# MOBILE READY TO RENT

As with stationary applications, a generator in a mobile application will be the main source of power, so fuel economy should be the primary decisionmaking criteria when selecting a generator. Mobile application generators are also moved from site to site using cranes, forklfts and trucks, and as such must be built with a very robust frame and canopy to ensure durability. Fuchtardt's FMP Mobile series of generators come standard with a host of rental, construction and mining ready features, including bunded fork pocket skid base fuel tank, lockable battery isolators, centre lifts points, emergency stop, earth leakage protected outlet kits, fire extinguishers, and three way fuel valves for connection to external bulk fuel cells.