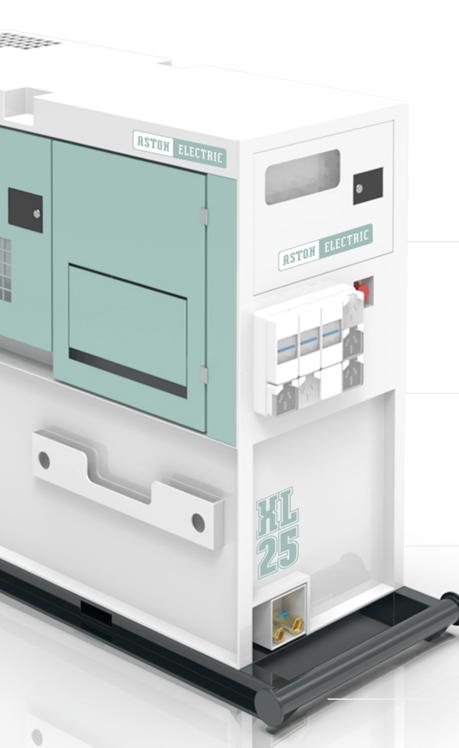

### **Available Features**

Forklift Pockets

| Engine Make                   | Komatsu                                                        |
|-------------------------------|----------------------------------------------------------------|
| Engine Model                  | SAA6D125ED2DB                                                  |
| Frequency (Hz)                | 50HZ                                                           |
| Prime Rating                  | 270kVA                                                         |
| Rated Output (kVA)            | 315(232)                                                       |
| Voltage (V)                   | 50Hz: 200 or 380 or 400 or 415, 60Hz: 220 or 440(Dual Voltage) |
| Power Factor (%)              | 0.8                                                            |
| Class of rating               | Continuous                                                     |
| No. of Cylinder               | 6                                                              |
| Cooling                       | Direct Injection, Turbo charged Intercooled                    |
| Total Displacement (CU)       | 11.040                                                         |
| Rated Output PS(kW)           | 315(232)                                                       |
| RPM                           | 1500RPM                                                        |
| Fuel (L)                      | Diesel Fuel Oil                                                |
| Fuel Tank Capacity (L)        | 490                                                            |
| Fuel Consumption (50/75%Load) | 43.10                                                          |
| Lublicating Oil Capacity (L)  | 62.00                                                          |
| Cooling Water Capacity (L)    | 43.5                                                           |
| Battery Capacity (5hrs)       | 170F51(120)                                                    |
| Dimensions (LxWxH) mm         | 4,300 X 1,560 X 2,060                                          |
| Operating Mass (kg)           | 4899.0                                                         |
| Sound level (dBA)             | 66.0                                                           |