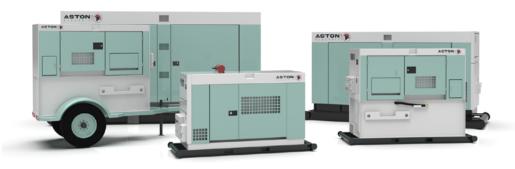

### FOR SERIOUS FLEET OWNERS

Technical Specifications XL 300-KO

# SERIOUS FLEET OWNERS

In the tradition of Japanese-Australian collaboration in manufacturing, Aston Electric generators have been designed with harsh Australian conditions in mind. Specifically built for mobile fleet use, Aston Electric is the reliable, high ROI generator of choice for fleet owners in rental, construction, mining, and industrial applications. Fuel efficient, compact, and silent, Aston Electric offers the best cradle to grave value of any generator on the market, for serious fleet owners.

## XL 300-KO

### The Worlds Best Generator

### **Available Features**

Forklift Pockets

| Engine Make                   | Komatsu                                                        |
|-------------------------------|----------------------------------------------------------------|
| Engine Model                  | SAA6D125ED2DB                                                  |
| Frequency (Hz)                | 50HZ                                                           |
| Prime Rating                  | 270kVA                                                         |
| Rated Output (kVA)            | 315(232)                                                       |
| Voltage (V)                   | 50Hz: 200 or 380 or 400 or 415, 60Hz: 220 or 440(Dual Voltage) |
| Power Factor (%)              | 0.8                                                            |
| Class of rating               | Continuous                                                     |
| No. of Cylinder               | 6                                                              |
| Cooling                       | Direct Injection, Turbo charged Intercooled                    |
| Total Displacement (CU)       | 11.040                                                         |
| Rated Output PS(kW)           | 315(232)                                                       |
| RPM                           | 1500RPM                                                        |
| Fuel (L)                      | Diesel Fuel Oil                                                |
| Fuel Tank Capacity (L)        | 490                                                            |
| Fuel Consumption (50/75%Load) | 43.10                                                          |
| Lublicating Oil Capacity (L)  | 62.00                                                          |
| Cooling Water Capacity (L)    | 43.5                                                           |
| Battery Capacity (5hrs)       | 170F51(120)                                                    |
| Dimensions (LxWxH) mm         | 4,300 X 1,560 X 2,060                                          |
| Operating Mass (kg)           | 4899.0                                                         |
| Sound level (dBA)             | 66.0                                                           |