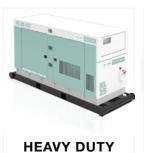

## XL 300-KO

### The Worlds Best Generator

### **Available Features**

Forklift Pockets

| Engine Make                   | Komatsu                                                        |
|-------------------------------|----------------------------------------------------------------|
| Engine Model                  | SAA6D125ED2DB                                                  |
| Frequency (Hz)                | 50HZ                                                           |
| Prime Rating                  | 270kVA                                                         |
| Rated Output (kVA)            | 315(232)                                                       |
| Voltage (V)                   | 50Hz: 200 or 380 or 400 or 415, 60Hz: 220 or 440(Dual Voltage) |
| Power Factor (%)              | 0.8                                                            |
| Class of rating               | Continuous                                                     |
| No. of Cylinder               | 6                                                              |
| Cooling                       | Direct Injection, Turbo charged Intercooled                    |
| Total Displacement (CU)       | 11.040                                                         |
| Rated Output PS(kW)           | 315(232)                                                       |
| RPM                           | 1500RPM                                                        |
| Fuel (L)                      | Diesel Fuel Oil                                                |
| Fuel Tank Capacity (L)        | 490                                                            |
| Fuel Consumption (50/75%Load) | 43.10                                                          |
| Lublicating Oil Capacity (L)  | 62.00                                                          |
| Cooling Water Capacity (L)    | 43.5                                                           |
| Battery Capacity (5hrs)       | 170F51(120)                                                    |
| Dimensions (LxWxH) mm         | 4,300 X 1,560 X 2,060                                          |
| Operating Mass (kg)           | 4899.0                                                         |
| Sound level (dBA)             | 66.0                                                           |