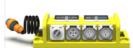

## XL 300-KO

### The Worlds Best Generator

### **Available Features**

Forklift Pockets

| Engine Make                   | Komatsu                                                        |
|-------------------------------|----------------------------------------------------------------|
| Engine Model                  | SAA6D125ED2DB                                                  |
| Frequency (Hz)                | 50HZ                                                           |
| Prime Rating                  | 270kVA                                                         |
| Rated Output (kVA)            | 315(232)                                                       |
| Voltage (V)                   | 50Hz: 200 or 380 or 400 or 415, 60Hz: 220 or 440(Dual Voltage) |
| Power Factor (%)              | 0.8                                                            |
| Class of rating               | Continuous                                                     |
| No. of Cylinder               | 6                                                              |
| Cooling                       | Direct Injection, Turbo charged Intercooled                    |
| Total Displacement (CU)       | 11.040                                                         |
| Rated Output PS(kW)           | 315(232)                                                       |
| RPM                           | 1500RPM                                                        |
| Fuel (L)                      | Diesel Fuel Oil                                                |
| Fuel Tank Capacity (L)        | 490                                                            |
| Fuel Consumption (50/75%Load) | 43.10                                                          |
| Lublicating Oil Capacity (L)  | 62.00                                                          |
| Cooling Water Capacity (L)    | 43.5                                                           |
| Battery Capacity (5hrs)       | 170F51(120)                                                    |
| Dimensions (LxWxH) mm         | 4,300 X 1,560 X 2,060                                          |
| Operating Mass (kg)           | 4899.0                                                         |
| Sound level (dBA)             | 66.0                                                           |