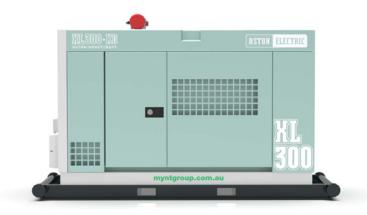

### FOR SERIOUS FLEET OWNERS

Technical Specifications XL 300-KO

## XL 300-KO

### The Worlds Best Generator

### **Available Features**

Forklift Pockets

| Engine Make                   | Komatsu                                                        |
|-------------------------------|----------------------------------------------------------------|
| Engine Model                  | SAA6D125ED2DB                                                  |
| Frequency (Hz)                | 50HZ                                                           |
| Prime Rating                  | 270kVA                                                         |
| Rated Output (kVA)            | 315(232)                                                       |
| Voltage (V)                   | 50Hz: 200 or 380 or 400 or 415, 60Hz: 220 or 440(Dual Voltage) |
| Power Factor (%)              | 0.8                                                            |
| Class of rating               | Continuous                                                     |
| No. of Cylinder               | 6                                                              |
| Cooling                       | Direct Injection, Turbo charged Intercooled                    |
| Total Displacement (CU)       | 11.040                                                         |
| Rated Output PS(kW)           | 315(232)                                                       |
| RPM                           | 1500RPM                                                        |
| Fuel (L)                      | Diesel Fuel Oil                                                |
| Fuel Tank Capacity (L)        | 490                                                            |
| Fuel Consumption (50/75%Load) | 43.10                                                          |
| Lublicating Oil Capacity (L)  | 62.00                                                          |
| Cooling Water Capacity (L)    | 43.5                                                           |
| Battery Capacity (5hrs)       | 170F51(120)                                                    |
| Dimensions (LxWxH) mm         | 4,300 X 1,560 X 2,060                                          |
| Operating Mass (kg)           | 4899.0                                                         |
| Sound level (dBA)             | 66.0                                                           |