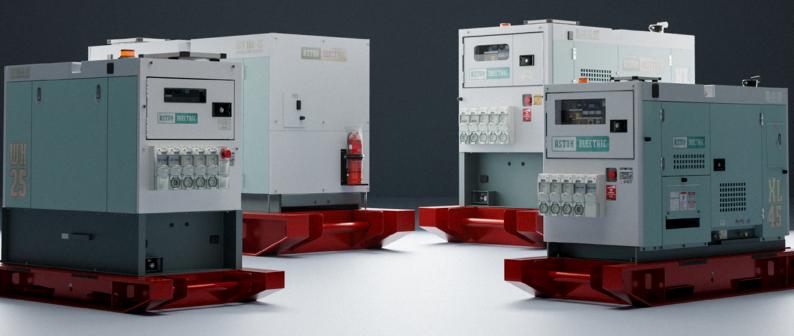

# XL SERIES

XL is the workhorse of the Aston Electric Range. Bulletproof, efficient, reliable, and flexible, the robust simplicity of the XL Range makes it the generator of choice for serious fleet owners.

### WH SERIES

With sound levels as low as 50dba, Aston Electric Whisper Series Generators deliver industry leading sound suppression for noise sensitive sites and applications.

**—**0

## WH-BT SERIES

The Whisper Big Tank Series of generators are efficient, silent, autonomous, reliable, and unbreakable.