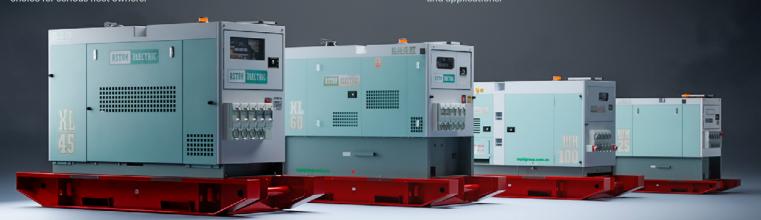

# XL SERIES

XL is the workhorse of the Aston Electric Range. Bulletproof, efficient, reliable, and flexible, the robust simplicity of the XL Range makes it the generator of choice for serious fleet owners.

# XL-BT SERIES

The XL Big Tank range also includes a bunded long range fuel tank base with

### WH SERIES

With sound levels as low as 50dba, Aston Electric Whisper Series Generators deliver industry leading sound suppression for noise sensitive sites and applications.

**—**0

## WH-BT SERIES

The Whisper Big Tank Series of generators are efficient, silent, autonomous, reliable, and unbreakable.