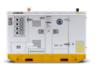

# ASTON

O XL 150-IS-BT SPEC O C

#### **Standard Features**

Emergency Stop

Fork Pock

DSE Controller

Safety Light

Solar Panel

Fuel Suppy/Return

Skid Base

# XL 150-IS-BT Specifications =

| Prime                        | 125kVA                                                         |
|------------------------------|----------------------------------------------------------------|
| Frequency (Hz)               | 50HZ                                                           |
| Rated Voltage (V)            | 50Hz: 200 or 380 or 400 or 415, 60Hz: 220 or 440(Dual Voltage) |
| Pf (%)                       | 0.8                                                            |
| Engine Make                  | Isuzu                                                          |
| Engine Model                 | BID6HK1X                                                       |
| No. of Cylinder              | 6                                                              |
| Cooling Type                 | Direct Injection, Turbo charged Intercooled                    |
| Total Displacement (CU)      | 8                                                              |
| Rated Output PS(kW)          | 162(119)                                                       |
| RPM                          | 1500RPM                                                        |
| Fuel (L)                     | Diesel Fuel Oil                                                |
| Tank Capacity (L)            | 815                                                            |
| Fuel Consumption (L/H @ 75%) | 22.2                                                           |
| Lublicating Oil Capacity (L) | 38                                                             |
| Cooling Water Capacity (L)   | 28                                                             |
| Battery Capacity (5hrs)      | 95D31R(64)                                                     |
| Dimensions (LxWxH)           | 3,500 X 1,250 X 2,150                                          |
| Wet Weight                   | 3758                                                           |
| Control                      | Key Start                                                      |
| Sound Level (dBA)            | 64                                                             |

# XL SERIES

XL is the workhorse of the Aston Electric Range. Bulletproof, efficient, reliable, and flexible, the robust simplicity of the XL Range makes it the generator of choice for serious fleet owners.