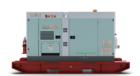

# ASTON

O XL 150-IS-BT SPEC O C

#### **Standard Features**

Emergency Stop

Fork Pock

DSE Controller

Safety Light

Solar Panel

Fuel Suppy/Return

Skid Base

# XL 150-IS-BT Specifications =

| Prime                        | 125kVA                                                         |
|------------------------------|----------------------------------------------------------------|
| Frequency (Hz)               | 50HZ                                                           |
| Rated Voltage (V)            | 50Hz: 200 or 380 or 400 or 415, 60Hz: 220 or 440(Dual Voltage) |
| Pf (%)                       | 0.8                                                            |
| Engine Make                  | Isuzu                                                          |
| Engine Model                 | BID6HK1X                                                       |
| No. of Cylinder              | 6                                                              |
| Cooling Type                 | Direct Injection, Turbo charged Intercooled                    |
| Total Displacement (CU)      | 8                                                              |
| Rated Output PS(kW)          | 162(119)                                                       |
| RPM                          | 1500RPM                                                        |
| Fuel (L)                     | Diesel Fuel Oil                                                |
| Tank Capacity (L)            | 815                                                            |
| Fuel Consumption (L/H @ 75%) | 22.2                                                           |
| Lublicating Oil Capacity (L) | 38                                                             |
| Cooling Water Capacity (L)   | 28                                                             |
| Battery Capacity (5hrs)      | 95D31R(64)                                                     |
| Dimensions (LxWxH)           | 3,500 X 1,250 X 2,150                                          |
| Wet Weight                   | 3758                                                           |
| Control                      | Key Start                                                      |
| Sound Level (dBA)            | 64                                                             |