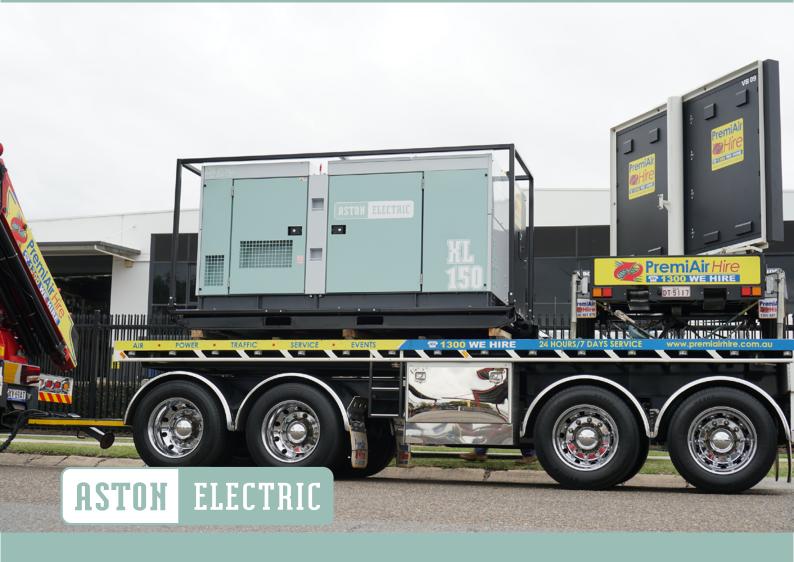

## FOR SERIOUS FLEET OWNERS

Technical Specifications XL 150-HI

# XL 150-HI

### **Available Features**

ASTON ELECTRIC

| Engine Make                   | Hino                                                           |
|-------------------------------|----------------------------------------------------------------|
| Engine Model                  | J08CDUD                                                        |
| Frequency (Hz)                | 50HZ                                                           |
| Prime Rating                  | 125kVA                                                         |
| Rated Output (kVA)            | 160(118)                                                       |
| Voltage (V)                   | 50Hz: 200 or 380 or 400 or 415, 60Hz: 220 or 440(Dual Voltage) |
| Power Factor (%)              | 0.8                                                            |
| Class of rating               | Continuous                                                     |
| No. of Cylinder               | 6                                                              |
| Cooling                       | Direct Injection, Turbo charged Intercooled                    |
| Total Displacement (CU)       | 7.961                                                          |
| Rated Output PS(kW)           | 160(118)                                                       |
| RPM                           | 1500RPM                                                        |
| Fuel (L)                      | Diesel Fuel Oil                                                |
| Fuel Tank Capacity (L)        | 250                                                            |
| Fuel Consumption (50/75%Load) | 19.40                                                          |
| Lublicating Oil Capacity (L)  | 24.50                                                          |
| Cooling Water Capacity (L)    | 22.0                                                           |
| Battery Capacity (5hrs)       | 95D31R(64)                                                     |
| Dimensions (LxWxH) mm         | 3,390 X 1,220 X 1,480                                          |
| Operating Mass (kg)           | 2756.0                                                         |
| Sound level (dBA)             | 63.0                                                           |