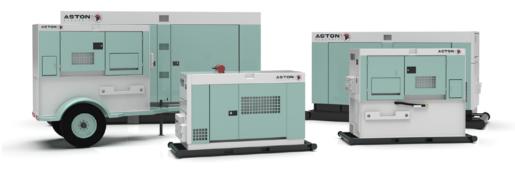

## FOR SERIOUS FLEET OWNERS

Technical Specifications XL 150-HI

# SERIOUS FLEET OWNERS

In the tradition of Japanese-Australian collaboration in manufacturing, Aston Electric generators have been designed with harsh Australian conditions in mind. Specifically built for mobile fleet use, Aston Electric is the reliable, high ROI generator of choice for fleet owners in rental, construction, mining, and industrial applications. Fuel efficient, compact, and silent, Aston Electric offers the best cradle to grave value of any generator on the market, for serious fleet owners.

# XL 150-HI

### **Available Features**

ASTON ELECTRIC

| Engine Make                   | Hino                                                           |
|-------------------------------|----------------------------------------------------------------|
| Engine Model                  | J08CDUD                                                        |
| Frequency (Hz)                | 50HZ                                                           |
| Prime Rating                  | 125kVA                                                         |
| Rated Output (kVA)            | 160(118)                                                       |
| Voltage (V)                   | 50Hz: 200 or 380 or 400 or 415, 60Hz: 220 or 440(Dual Voltage) |
| Power Factor (%)              | 0.8                                                            |
| Class of rating               | Continuous                                                     |
| No. of Cylinder               | 6                                                              |
| Cooling                       | Direct Injection, Turbo charged Intercooled                    |
| Total Displacement (CU)       | 7.961                                                          |
| Rated Output PS(kW)           | 160(118)                                                       |
| RPM                           | 1500RPM                                                        |
| Fuel (L)                      | Diesel Fuel Oil                                                |
| Fuel Tank Capacity (L)        | 250                                                            |
| Fuel Consumption (50/75%Load) | 19.40                                                          |
| Lublicating Oil Capacity (L)  | 24.50                                                          |
| Cooling Water Capacity (L)    | 22.0                                                           |
| Battery Capacity (5hrs)       | 95D31R(64)                                                     |
| Dimensions (LxWxH) mm         | 3,390 X 1,220 X 1,480                                          |
| Operating Mass (kg)           | 2756.0                                                         |
| Sound level (dBA)             | 63.0                                                           |