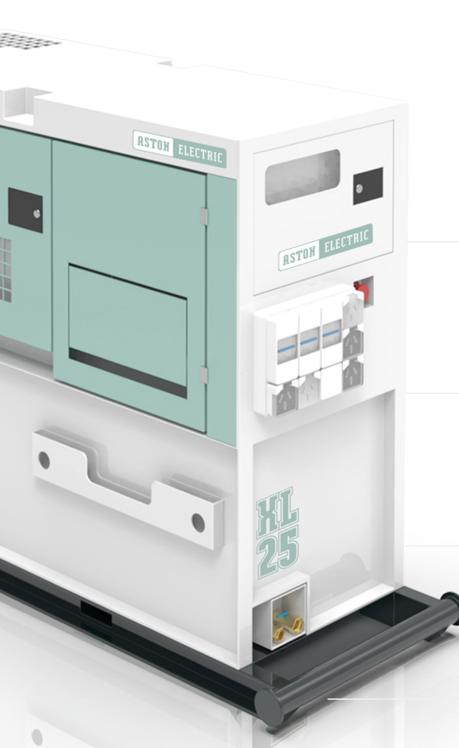

#### **Available Features**

3 Way Fuel Value

AMF Controller

ATS Panel

Forklift Pockets

Outlets Included

| Engine Make                   | Isuzu                                                          |
|-------------------------------|----------------------------------------------------------------|
| Engine Model                  | BID4HK1X                                                       |
| Frequency (Hz)                | 50HZ                                                           |
| Prime Rating                  | 100kVA                                                         |
| Rated Output (kVA)            | 131(96.3)                                                      |
| Voltage (V)                   | 50Hz: 200 or 380 or 400 or 415, 60Hz: 220 or 440(Dual Voltage) |
| Power Factor (%)              | 0.8                                                            |
| Class of rating               | Continuous                                                     |
| No. of Cylinder               | 4                                                              |
| Cooling                       | Direct Injection, Turbo charged Intercooled                    |
| Total Displacement (CU)       | 5.000                                                          |
| Rated Output PS(kW)           | 131(96.3)                                                      |
| RPM                           | 1500RPM                                                        |
| Fuel (L)                      | Diesel Fuel Oil                                                |
| Fuel Tank Capacity (L)        | 740                                                            |
| Fuel Consumption (50/75%Load) | 16.00                                                          |
| Lublicating Oil Capacity (L)  | 21.00                                                          |
| Cooling Water Capacity (L)    | 22.0                                                           |
| Battery Capacity (5hrs)       | 170F51(120)                                                    |
| Dimensions (LxWxH) mm         | 2,930 X 1,250 X 2,680                                          |
| Operating Mass (kg)           | 3018.0                                                         |
| Sound level (dBA)             | 60.0                                                           |