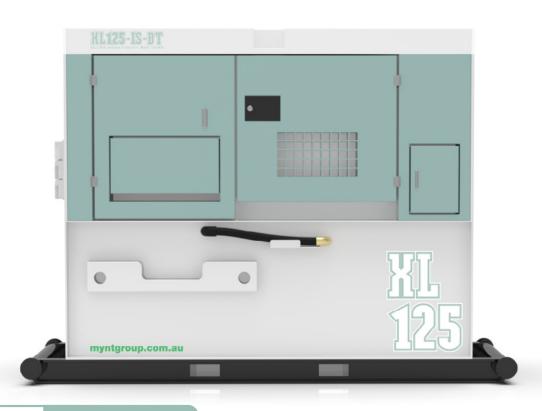

# XL 125-IS-BT

The Worlds Best Generator

#### **Available Features**

3 Way Fuel Value

AMF Controller

ATS Panel

Forklift Pockets

Outlets Included

| Engine Make                   | Isuzu                                                          |
|-------------------------------|----------------------------------------------------------------|
| Engine Model                  | BID4HK1X                                                       |
| Frequency (Hz)                | 50HZ                                                           |
| Prime Rating                  | 100kVA                                                         |
| Rated Output (kVA)            | 131(96.3)                                                      |
| Voltage (V)                   | 50Hz: 200 or 380 or 400 or 415, 60Hz: 220 or 440(Dual Voltage) |
| Power Factor (%)              | 0.8                                                            |
| Class of rating               | Continuous                                                     |
| No. of Cylinder               | 4                                                              |
| Cooling                       | Direct Injection, Turbo charged Intercooled                    |
| Total Displacement (CU)       | 5.000                                                          |
| Rated Output PS(kW)           | 131(96.3)                                                      |
| RPM                           | 1500RPM                                                        |
| Fuel (L)                      | Diesel Fuel Oil                                                |
| Fuel Tank Capacity (L)        | 740                                                            |
| Fuel Consumption (50/75%Load) | 16.00                                                          |
| Lublicating Oil Capacity (L)  | 21.00                                                          |
| Cooling Water Capacity (L)    | 22.0                                                           |
| Battery Capacity (5hrs)       | 170F51(120)                                                    |
| Dimensions (LxWxH) mm         | 2,930 X 1,250 X 2,680                                          |
| Operating Mass (kg)           | 3018.0                                                         |
| Sound level (dBA)             | 60.0                                                           |