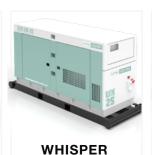

# XL 125-IS-BT

The Worlds Best Generator

#### **Available Features**

3 Way Fuel Value

AMF Controller

ATS Panel

Forklift Pockets

Outlets Included

| Engine Make                   | Isuzu                                                          |
|-------------------------------|----------------------------------------------------------------|
| Engine Model                  | BID4HK1X                                                       |
| Frequency (Hz)                | 50HZ                                                           |
| Prime Rating                  | 100kVA                                                         |
| Rated Output (kVA)            | 131(96.3)                                                      |
| Voltage (V)                   | 50Hz: 200 or 380 or 400 or 415, 60Hz: 220 or 440(Dual Voltage) |
| Power Factor (%)              | 0.8                                                            |
| Class of rating               | Continuous                                                     |
| No. of Cylinder               | 4                                                              |
| Cooling                       | Direct Injection, Turbo charged Intercooled                    |
| Total Displacement (CU)       | 5.000                                                          |
| Rated Output PS(kW)           | 131(96.3)                                                      |
| RPM                           | 1500RPM                                                        |
| Fuel (L)                      | Diesel Fuel Oil                                                |
| Fuel Tank Capacity (L)        | 740                                                            |
| Fuel Consumption (50/75%Load) | 16.00                                                          |
| Lublicating Oil Capacity (L)  | 21.00                                                          |
| Cooling Water Capacity (L)    | 22.0                                                           |
| Battery Capacity (5hrs)       | 170F51(120)                                                    |
| Dimensions (LxWxH) mm         | 2,930 X 1,250 X 2,680                                          |
| Operating Mass (kg)           | 3018.0                                                         |
| Sound level (dBA)             | 60.0                                                           |