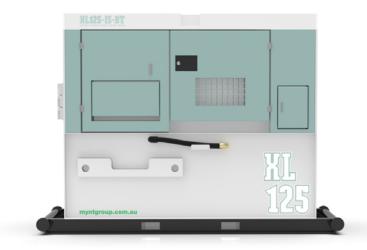

# XL 125-IS-BT

The Worlds Best Generator

#### **Available Features**

3 Way Fuel Value

AMF Controller

ATS Panel

Forklift Pockets

Outlets Included

| Engine Make                   | Isuzu                                                          |
|-------------------------------|----------------------------------------------------------------|
| Engine Model                  | BID4HK1X                                                       |
| Frequency (Hz)                | 50HZ                                                           |
| Prime Rating                  | 100kVA                                                         |
| Rated Output (kVA)            | 131(96.3)                                                      |
| Voltage (V)                   | 50Hz: 200 or 380 or 400 or 415, 60Hz: 220 or 440(Dual Voltage) |
| Power Factor (%)              | 0.8                                                            |
| Class of rating               | Continuous                                                     |
| No. of Cylinder               | 4                                                              |
| Cooling                       | Direct Injection, Turbo charged Intercooled                    |
| Total Displacement (CU)       | 5.000                                                          |
| Rated Output PS(kW)           | 131(96.3)                                                      |
| RPM                           | 1500RPM                                                        |
| Fuel (L)                      | Diesel Fuel Oil                                                |
| Fuel Tank Capacity (L)        | 740                                                            |
| Fuel Consumption (50/75%Load) | 16.00                                                          |
| Lublicating Oil Capacity (L)  | 21.00                                                          |
| Cooling Water Capacity (L)    | 22.0                                                           |
| Battery Capacity (5hrs)       | 170F51(120)                                                    |
| Dimensions (LxWxH) mm         | 2,930 X 1,250 X 2,680                                          |
| Operating Mass (kg)           | 3018.0                                                         |
| Sound level (dBA)             | 60.0                                                           |