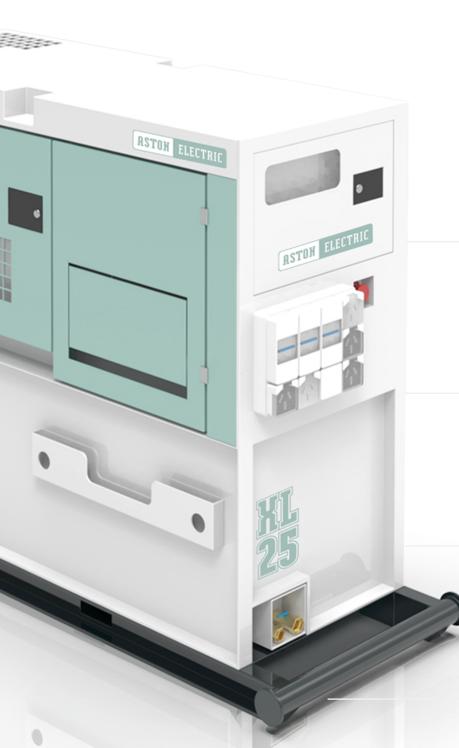

### **Available Features**

Forklift Pockets

| English Males                 |                                                                |
|-------------------------------|----------------------------------------------------------------|
| Engine Make                   | Hino                                                           |
| Engine Model                  | J08CDUP                                                        |
| Frequency (Hz)                | 50HZ                                                           |
| Prime Rating                  | 100kVA                                                         |
| Rated Output (kVA)            | 131 (96.3)                                                     |
| Voltage (V)                   | 50Hz: 200 or 380 or 400 or 415, 60Hz: 220 or 440(Dual Voltage) |
| Power Factor (%)              | 0.8                                                            |
| Class of rating               | Continuous                                                     |
| No. of Cylinder               | 6                                                              |
| Cooling                       | Direct Injection, Turbo charged                                |
| Total Displacement (CU)       | 7.961                                                          |
| Rated Output PS(kW)           | 131 (96.3)                                                     |
| RPM                           | 1500RPM                                                        |
| Fuel (L)                      | Diesel Fuel Oil                                                |
| Fuel Tank Capacity (L)        | 250                                                            |
| Fuel Consumption (50/75%Load) | 16.40                                                          |
| Lublicating Oil Capacity (L)  | 24.50                                                          |
| Cooling Water Capacity (L)    | 22.0                                                           |
| Battery Capacity (5hrs)       | 95D31R(64)                                                     |
| Dimensions (LxWxH) mm         | 3,390 X 1,220 X 1,770                                          |
| Operating Mass (kg)           | 2626.0                                                         |
| Sound level (dBA)             | 63.0                                                           |