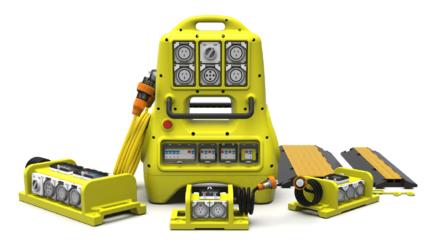

### **DISTRIBUTION 10A - 1000A**

сомво

**STACKABLE** 

**MASTER BOARD** 

LOAD BANKS