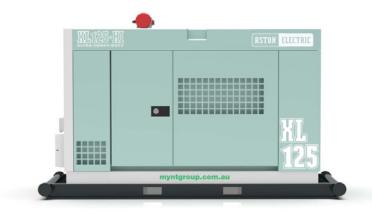

## FOR SERIOUS FLEET OWNERS

Technical Specifications XL 125-HI

# XL 125-HI

The Worlds Best Generator

### **Available Features**

Forklift Pockets

| English Males                 |                                                                |
|-------------------------------|----------------------------------------------------------------|
| Engine Make                   | Hino                                                           |
| Engine Model                  | J08CDUP                                                        |
| Frequency (Hz)                | 50HZ                                                           |
| Prime Rating                  | 100kVA                                                         |
| Rated Output (kVA)            | 131 (96.3)                                                     |
| Voltage (V)                   | 50Hz: 200 or 380 or 400 or 415, 60Hz: 220 or 440(Dual Voltage) |
| Power Factor (%)              | 0.8                                                            |
| Class of rating               | Continuous                                                     |
| No. of Cylinder               | 6                                                              |
| Cooling                       | Direct Injection, Turbo charged                                |
| Total Displacement (CU)       | 7.961                                                          |
| Rated Output PS(kW)           | 131 (96.3)                                                     |
| RPM                           | 1500RPM                                                        |
| Fuel (L)                      | Diesel Fuel Oil                                                |
| Fuel Tank Capacity (L)        | 250                                                            |
| Fuel Consumption (50/75%Load) | 16.40                                                          |
| Lublicating Oil Capacity (L)  | 24.50                                                          |
| Cooling Water Capacity (L)    | 22.0                                                           |
| Battery Capacity (5hrs)       | 95D31R(64)                                                     |
| Dimensions (LxWxH) mm         | 3,390 X 1,220 X 1,770                                          |
| Operating Mass (kg)           | 2626.0                                                         |
| Sound level (dBA)             | 63.0                                                           |