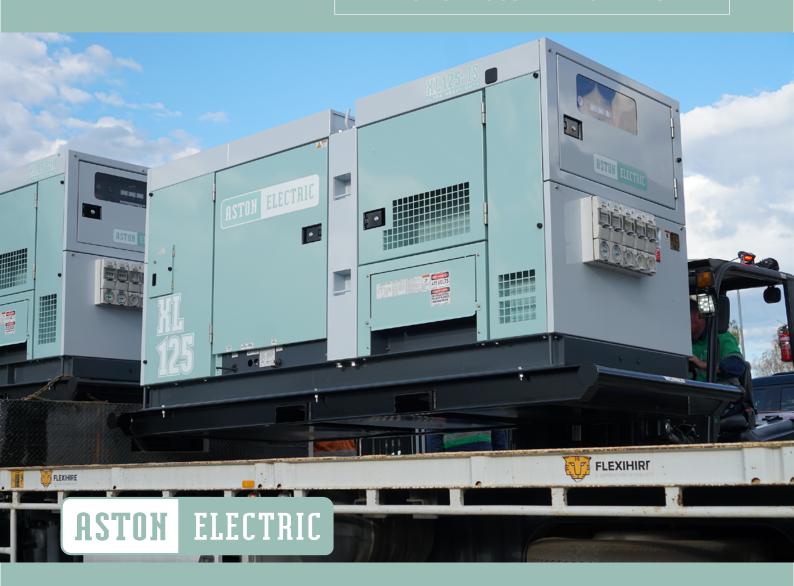

## FOR SERIOUS FLEET OWNERS

Technical Specifications XL 125-HI

# XL 125-HI

The Worlds Best Generator

### **Available Features**

Forklift Pockets

| English Males                 |                                                                |
|-------------------------------|----------------------------------------------------------------|
| Engine Make                   | Hino                                                           |
| Engine Model                  | J08CDUP                                                        |
| Frequency (Hz)                | 50HZ                                                           |
| Prime Rating                  | 100kVA                                                         |
| Rated Output (kVA)            | 131 (96.3)                                                     |
| Voltage (V)                   | 50Hz: 200 or 380 or 400 or 415, 60Hz: 220 or 440(Dual Voltage) |
| Power Factor (%)              | 0.8                                                            |
| Class of rating               | Continuous                                                     |
| No. of Cylinder               | 6                                                              |
| Cooling                       | Direct Injection, Turbo charged                                |
| Total Displacement (CU)       | 7.961                                                          |
| Rated Output PS(kW)           | 131 (96.3)                                                     |
| RPM                           | 1500RPM                                                        |
| Fuel (L)                      | Diesel Fuel Oil                                                |
| Fuel Tank Capacity (L)        | 250                                                            |
| Fuel Consumption (50/75%Load) | 16.40                                                          |
| Lublicating Oil Capacity (L)  | 24.50                                                          |
| Cooling Water Capacity (L)    | 22.0                                                           |
| Battery Capacity (5hrs)       | 95D31R(64)                                                     |
| Dimensions (LxWxH) mm         | 3,390 X 1,220 X 1,770                                          |
| Operating Mass (kg)           | 2626.0                                                         |
| Sound level (dBA)             | 63.0                                                           |