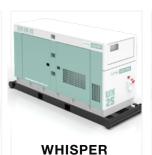

# XL 125-HI

The Worlds Best Generator

### **Available Features**

Forklift Pockets

| English Males                 |                                                                |
|-------------------------------|----------------------------------------------------------------|
| Engine Make                   | Hino                                                           |
| Engine Model                  | J08CDUP                                                        |
| Frequency (Hz)                | 50HZ                                                           |
| Prime Rating                  | 100kVA                                                         |
| Rated Output (kVA)            | 131 (96.3)                                                     |
| Voltage (V)                   | 50Hz: 200 or 380 or 400 or 415, 60Hz: 220 or 440(Dual Voltage) |
| Power Factor (%)              | 0.8                                                            |
| Class of rating               | Continuous                                                     |
| No. of Cylinder               | 6                                                              |
| Cooling                       | Direct Injection, Turbo charged                                |
| Total Displacement (CU)       | 7.961                                                          |
| Rated Output PS(kW)           | 131 (96.3)                                                     |
| RPM                           | 1500RPM                                                        |
| Fuel (L)                      | Diesel Fuel Oil                                                |
| Fuel Tank Capacity (L)        | 250                                                            |
| Fuel Consumption (50/75%Load) | 16.40                                                          |
| Lublicating Oil Capacity (L)  | 24.50                                                          |
| Cooling Water Capacity (L)    | 22.0                                                           |
| Battery Capacity (5hrs)       | 95D31R(64)                                                     |
| Dimensions (LxWxH) mm         | 3,390 X 1,220 X 1,770                                          |
| Operating Mass (kg)           | 2626.0                                                         |
| Sound level (dBA)             | 63.0                                                           |