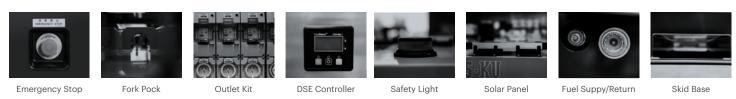

**Standard Features** 



#### WH 60-IS Specifications

| Prime                        | 50kVA                                                             |
|------------------------------|-------------------------------------------------------------------|
| Frequency (Hz)               | 50HZ                                                              |
| Rated Voltage (V)            | 50Hz : 200 or 380 or 400 or 415 , 60Hz : 220 or 440(Dual Voltage) |
| Pf (%)                       | 0.8                                                               |
| Engine Make                  | Isuzu                                                             |
| Engine Model                 | BB4BG1T                                                           |
| No. of Cylinder              | 4