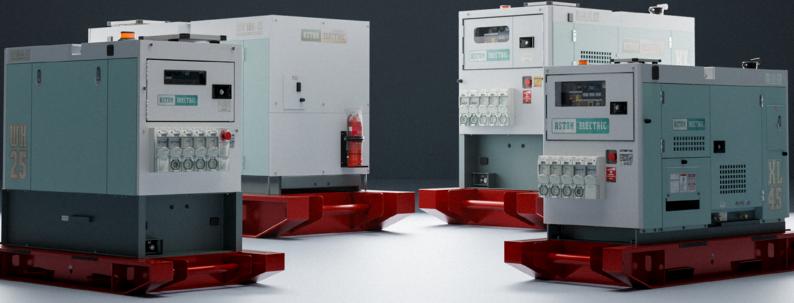

## XL SERIES

XL is the workhorse of the Aston Electric Range. Bulletproof, efficient, reliable, and flexible, the robust simplicity of the XL Range makes it the generator of choice for serious fleet owners.