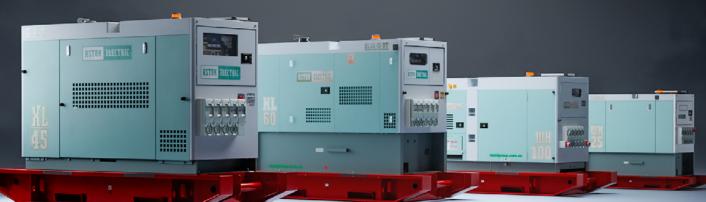

## XL SERIES

XL is the workhorse of the Aston Electric Range. Bulletproof, efficient, reliable, and flexible, the robust simplicity of the XL Range makes it the generator of choice for serious fleet owners.

### XL-BT SERIES

=0

The XL Big Tank range also includes a bunded long range fuel tank base with 48 hours autonomy.