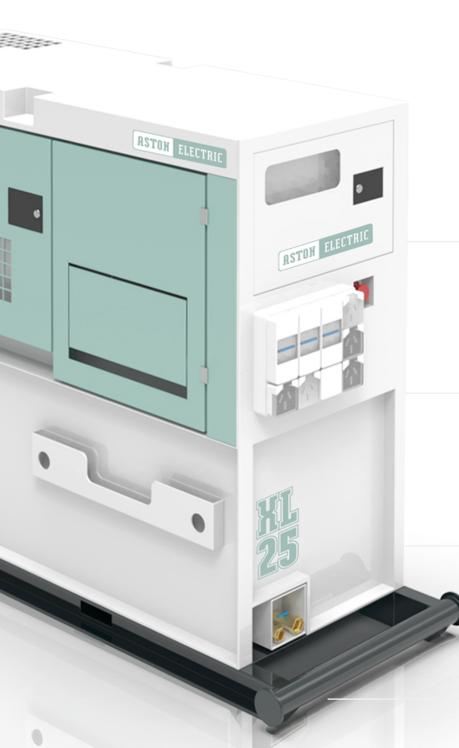

#### **Available Features**

Forklift Pockets

| Engine Make                   | lsuzu                                                             |
|-------------------------------|-------------------------------------------------------------------|
| Engine Model                  | AA4LE1                                                            |
| Frequency (Hz)                | 50HZ                                                              |
| Prime Rating                  | 20kVA                                                             |
| Rated Output (kVA)            | 26(19.1)                                                          |
| Voltage (V)                   | 50Hz : 200 or 380 or 400 or 415 , 60Hz : 220 or 440(Dual Voltage) |
| Power Factor (%)              | 0.8                                                               |
| Class of rating               | Continuous                                                        |
| No. of Cylinder               | 4                                                                 |
| Cooling                       | Swirl Chamber                                                     |
| Total Displacement (CU)       | 2.179                                                             |
| Rated Output PS(kW)           | 26(19.1)                                                          |
| RPM                           | 1500RPM                                                           |
| Fuel (L)                      | Diesel Fuel Oil                                                   |
| Fuel Tank Capacity (L)        | 75                                                                |
| Fuel Consumption (50/75%Load) | 3.70                                                              |
| Lublicating Oil Capacity (L)  | 8.00                                                              |
| Cooling Water Capacity (L)    | 8.5                                                               |
| Battery Capacity (5hrs)       | 80D26R(55)                                                        |
| Dimensions (LxWxH) mm         | 1,970 X 920 X 1,600                                               |
| Operating Mass (kg)           | 954.0                                                             |
| Sound level (dBA)             | 51.0                                                              |