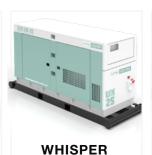

# WH 25-IS

The Worlds Best Generator

#### **Available Features**

Forklift Pockets

| Engine Make                   | lsuzu                                                             |
|-------------------------------|-------------------------------------------------------------------|
| Engine Model                  | AA4LE1                                                            |
| Frequency (Hz)                | 50HZ                                                              |
| Prime Rating                  | 20kVA                                                             |
| Rated Output (kVA)            | 26(19.1)                                                          |
| Voltage (V)                   | 50Hz : 200 or 380 or 400 or 415 , 60Hz : 220 or 440(Dual Voltage) |
| Power Factor (%)              | 0.8                                                               |
| Class of rating               | Continuous                                                        |
| No. of Cylinder               | 4                                                                 |
| Cooling                       | Swirl Chamber                                                     |
| Total Displacement (CU)       | 2.179                                                             |
| Rated Output PS(kW)           | 26(19.1)                                                          |
| RPM                           | 1500RPM                                                           |
| Fuel (L)                      | Diesel Fuel Oil                                                   |
| Fuel Tank Capacity (L)        | 75                                                                |
| Fuel Consumption (50/75%Load) | 3.70                                                              |
| Lublicating Oil Capacity (L)  | 8.00                                                              |
| Cooling Water Capacity (L)    | 8.5                                                               |
| Battery Capacity (5hrs)       | 80D26R(55)                                                        |
| Dimensions (LxWxH) mm         | 1,970 X 920 X 1,600                                               |
| Operating Mass (kg)           | 954.0                                                             |
| Sound level (dBA)             | 51.0                                                              |