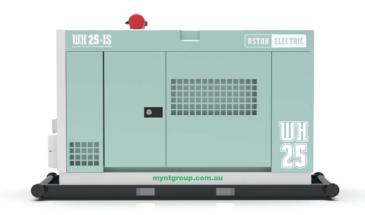

# WH 25-IS

The Worlds Best Generator

#### **Available Features**

Forklift Pockets

| Engine Make                   | lsuzu                                                             |
|-------------------------------|-------------------------------------------------------------------|
| Engine Model                  | AA4LE1                                                            |
| Frequency (Hz)                | 50HZ                                                              |
| Prime Rating                  | 20kVA                                                             |
| Rated Output (kVA)            | 26(19.1)                                                          |
| Voltage (V)                   | 50Hz : 200 or 380 or 400 or 415 , 60Hz : 220 or 440(Dual Voltage) |
| Power Factor (%)              | 0.8                                                               |
| Class of rating               | Continuous                                                        |
| No. of Cylinder               | 4                                                                 |
| Cooling                       | Swirl Chamber                                                     |
| Total Displacement (CU)       | 2.179                                                             |
| Rated Output PS(kW)           | 26(19.1)                                                          |
| RPM                           | 1500RPM                                                           |
| Fuel (L)                      | Diesel Fuel Oil                                                   |
| Fuel Tank Capacity (L)        | 75                                                                |
| Fuel Consumption (50/75%Load) | 3.70                                                              |
| Lublicating Oil Capacity (L)  | 8.00                                                              |
| Cooling Water Capacity (L)    | 8.5                                                               |
| Battery Capacity (5hrs)       | 80D26R(55)                                                        |
| Dimensions (LxWxH) mm         | 1,970 X 920 X 1,600                                               |
| Operating Mass (kg)           | 954.0                                                             |
| Sound level (dBA)             | 51.0                                                              |