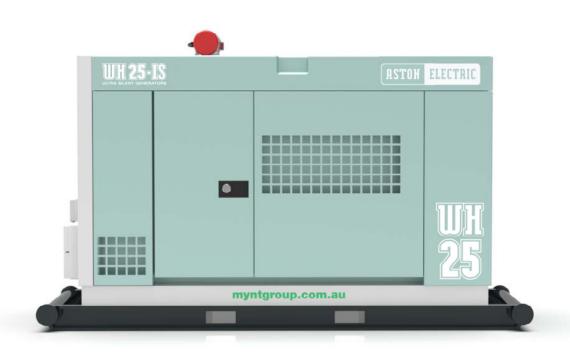

# ASTON ELECTRIC

Technical Specifications WH 25-IS

# WH 25-IS

The Worlds Best Generator

# SERIOUS FLEET OWNERS

In the tradition of Japanese-Australian collaboration in manufacturing, Aston Electric generators have been designed with harsh Australian conditions in mind. Specifically built for mobile fleet use, Aston Electric is the reliable, high ROI generator of choice for fleet owners in rental, construction, mining, and industrial applications. Fuel efficient, compact, and silent, Aston Electric offers the best cradle to grave value of any generator on the market, for serious fleet owners.

#### Safe and Compact

- Fully AS compliant
- Small footprint
- Centre lift
- Fork pocket skid